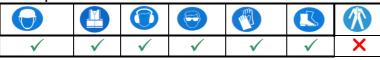

**PPE Requirements:** 

Roof Pole:

Max Speed Indoors

Max Speed Outdoors

No Parking

No Overnight Parking

Reversing is required

One Systems in place