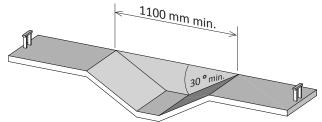

## **Essential requirements**

- All webbing straps must have a minimum LC of 2000daN, and must be compliant with EN 12195-2.
- Well width must be a minimum of 1100mm, with a well angle of minimum 30°.

- Edge protection must be applied to webbing straps in contact with all sharp edges and the trailer chassis.
- Front slit coil is blocked in the forward direction against 2 off well posts with a minimum section size of 80 x 80mm with 5mm wall thickness.
- All slit coils are to be loaded (with wooden packers) tight against each other ensuring there are no load gaps.
- To prevent rearward toppling, a webbing strap must be applied hook-to-hook around the top of each pack of slit coils.
- 2 bore straps to be fitted as shown.
- A minimum of 2 over-the-top webbing straps are to be fitted for each slit coil pack.