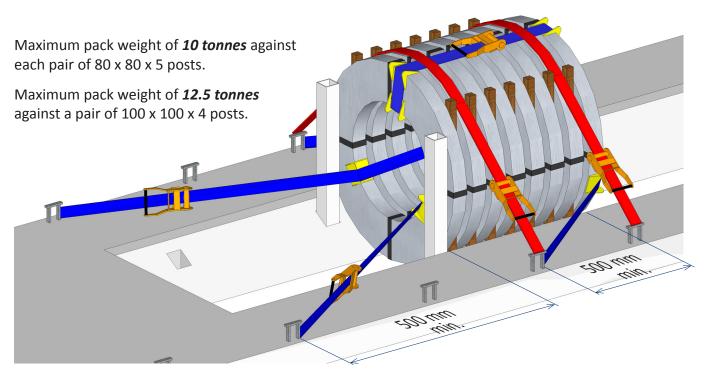

## **Essential requirements**

- All webbing straps must have a minimum LC of 2000daN, and must be compliant with EN 12195-2.
- Well width must be a minimum of 1100mm, with a well angle of minimum 30°.

- Edge protection must be applied to webbing straps in contact with all sharp edges and the trailer chassis.
- Front slit coil is blocked in the forward direction against 2 off well posts with a minimum section size of 80 x 80mm with 5mm wall thickness.
- All slit coils are to be loaded (with wooden packers) tight against each other ensuring there are no load gaps.
- To prevent rearward toppling, a webbing strap must be applied hook-to-hook around the top of each pack of slit coils.
- 2 bore straps to be fitted as shown.
- A minimum of 2 over-the-top webbing straps are to be fitted for each slit coil pack.

Note: This document displays the **minimum** restraint requirements for slit coil packs up to 8 tonnes.