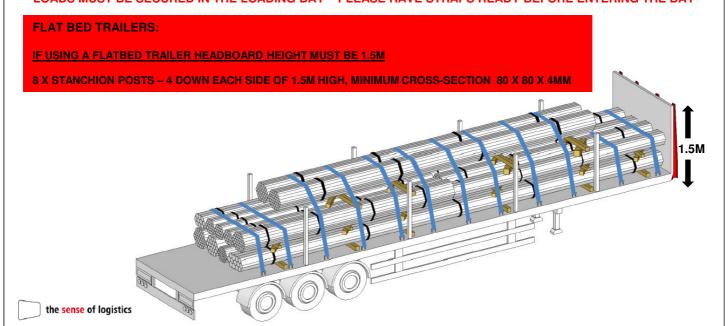

LOADS MUST BE SECURED IN THE LOADING BAY - PLEASE HAVE STRAPS READY BEFORE ENTERING THE BAY **Bundled Tubes** 

Loading/Securing:

NOT WORN

LOADS MUST BE SECURED IN THE LOADING BAY – PLEASE HAVE STRAPS READY BEFORE ENTERING THE BAY