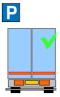

## Reporting/Arrival:

Site entrance

Loading/Securing:

Stand in green area during loading

Stop at weigh bridge

Follow directions to loading point

DOORS MUST BE KEPT CLOSED WHEN DRIVING ON SITE

Straps LC 2000 daN

LOADS MUST BE SECURED IN THE LOADING BAY - PLEASE HAVE STRAPS READY BEFORE ENTERING THE BAY **Bundled Tubes** 

## Reporting/Arrival:

Follow directions to

loading point

Site entrance

Stand in green area during loading

Stop at weigh bridge

DOORS MUST BE KEPT CLOSED WHEN

Straps LC 2000 daN

Loading/Securing:

NOT WORN

LOADS MUST BE SECURED IN THE LOADING BAY – PLEASE HAVE STRAPS READY BEFORE ENTERING THE BAY