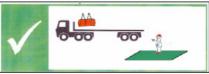

## Reporting/Arrival:

Site entrance

Loading/Securing:

Stand in green area during loading

Stop at weigh bridge

Follow directions to loading point

DOORS MUST BE KEPT CLOSED WHEN DRIVING ON SITE

Straps LC 2000 daN

LOADS MUST BE SECURED IN THE LOADING BAY - PLEASE HAVE STRAPS READY BEFORE ENTERING THE BAY **Bundled Tubes** 

## Reporting/Arrival:

Follow directions to

loading point

Site entrance

Stand in green area during loading

Stop at weigh bridge

DOORS MUST BE KEPT CLOSED WHEN

Straps LC 2000 daN

Loading/Securing:

NOT WORN

LOADS MUST BE SECURED IN THE LOADING BAY – PLEASE HAVE STRAPS READY BEFORE ENTERING THE BAY