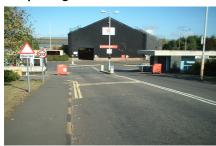

## Reporting/Arrival:

Site entrance

Loading/Securing:

Stand in green area during loading

Stop at weigh bridge

Follow directions to loading point

DOORS MUST BE KEPT CLOSED WHEN DRIVING ON SITE

Straps LC 2000 daN

## Reporting/Arrival:

Follow directions to

loading point

Site entrance

Stand in green area during loading

Stop at weigh bridge

DOORS MUST BE KEPT CLOSED WHEN

Straps LC 2000 daN