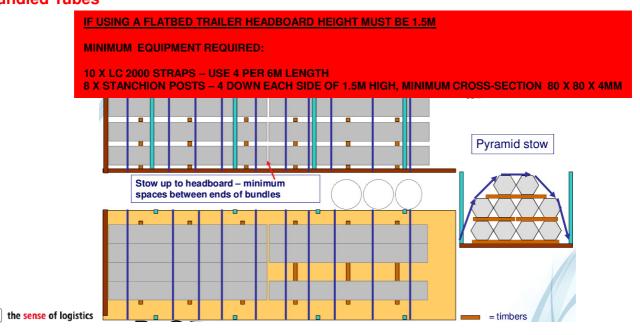

LOADS MUST BE SECURED IN THE LOADING BAY - PLEASE HAVE STRAPS READY BEFORE ENTERING THE BAY **Bundled Tubes** 