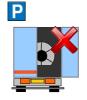

## Reporting/Arrival:

Site entrance

Loading/Securing:

Stand in green area during loading

Stop at weigh bridge

Follow directions to loading point

DOORS MUST BE KEPT CLOSED WHEN DRIVING ON SITE

Straps LC 2000 daN

LOADS MUST BE SECURED IN THE LOADING BAY - PLEASE HAVE STRAPS READY BEFORE ENTERING THE BAY **Bundled Tubes** 

## Reporting/Arrival:

Follow directions to

loading point

Site entrance

Stand in green area during loading

Stop at weigh bridge

DOORS MUST BE KEPT CLOSED WHEN

Straps LC 2000 daN

Loading/Securing:

NOT WORN

LOADS MUST BE SECURED IN THE LOADING BAY – PLEASE HAVE STRAPS READY BEFORE ENTERING THE BAY