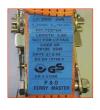

## Reporting/Arrival:

Site entrance

Loading/Securing:

Stand in green area during loading

Stop at weigh bridge

Follow directions to loading point

DOORS MUST BE KEPT CLOSED WHEN DRIVING ON SITE

Straps LC 2000 daN

LOADS MUST BE SECURED IN THE LOADING BAY - PLEASE HAVE STRAPS READY BEFORE ENTERING THE BAY **Bundled Tubes** 

## Reporting/Arrival:

Follow directions to

loading point

Site entrance

Stand in green area during loading

Stop at weigh bridge

DOORS MUST BE KEPT CLOSED WHEN

Straps LC 2000 daN

Loading/Securing:

NOT WORN

LOADS MUST BE SECURED IN THE LOADING BAY – PLEASE HAVE STRAPS READY BEFORE ENTERING THE BAY