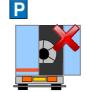

## Reporting/Arrival:

Site entrance

Loading/Securing:

Stand in green area during loading

Stop at weigh bridge

Follow directions to loading point

DOORS MUST BE KEPT CLOSED WHEN DRIVING ON SITE

Straps LC 2000 daN

## Reporting/Arrival:

Follow directions to

loading point

Site entrance

Stand in green area during loading

Stop at weigh bridge

DOORS MUST BE KEPT CLOSED WHEN

Straps LC 2000 daN

Loading/Securing:

NOT WORN

LOADS MUST BE SECURED IN THE LOADING BAY – PLEASE HAVE STRAPS READY BEFORE ENTERING THE BAY