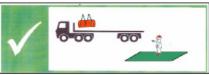

LOADS MUST BE SECURED IN THE LOADING BAY - PLEASE HAVE STRAPS READY BEFORE ENTERING THE BAY **Bundled Tubes** 

Loading/Securing:

NOT WORN

LOADS MUST BE SECURED IN THE LOADING BAY – PLEASE HAVE STRAPS READY BEFORE ENTERING THE BAY