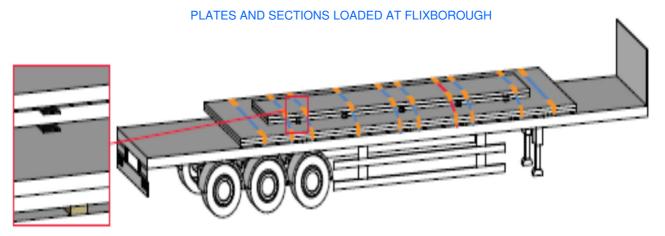

## **LOAD SECURING**

Stand in **GREEN** area during loading

**MIN X 12** 

**MIN X 24** 

NOT WORN

LOADS MUST BE SECURED IN THE LOADING BAY – PLEASE HAVE STRAPS READY BEFORE ENTERING THE BAY

TIE DOWN METHOD – EDGE PROTECTION MUST BE USED AT ALL TIMES

SECURING INFORMATION WILL BE GIVEN AT LOADING POINT