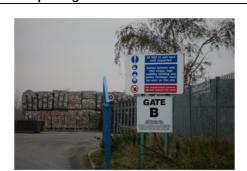

## Reporting/Arrival:

ON ARRIVAL STOP AT SECURITY GATE B

RECEPTION

**EXIT VIA WEIGHBRIDGE AND GATE A** 