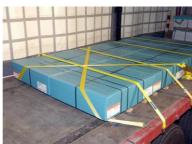

# Loading/Securing:

Stand in green area during loading

Minimum 9 securing points on each side 18 Total

Minimum 12 Straps LC 2000 daN

### LOADS MUST BE SECURED IN THE LOADING BAY - PLEASE HAVE STRAPS READY BEFORE ENTERING THE BAY

#### STEEL COILS ON PALLETS

4 straps per coil

Ratchets to rear of coil

STEEL SHEETS IN BULKS