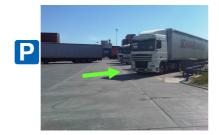

## Reporting/Arrival:

On arrival stop at weighbridge for tare weight ticket

Park vehicle outside warehouse

Report to drivers reception

When instructed reverse into loading bay