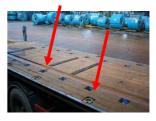

# Loading/Securing:

Stand in green area during loading

Minimum 9 securing points on each side 18 Total

Minimum 12 Straps LC 2000 daN

#### STEEL COILS ON PALLETS

4 straps per coil

Ratchets to rear of coil

STEEL SHEETS IN BULKS