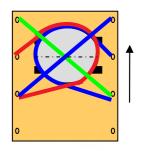

# Loading/Securing:

Stand in green area during loading

Minimum 9 securing points on each side 18 Total

Minimum 12 Straps LC 2000 daN

### LOADS MUST BE SECURED IN THE LOADING BAY - PLEASE HAVE STRAPS READY BEFORE ENTERING THE BAY