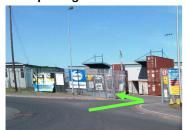

## Reporting/Arrival:

On arrival stop at weighbridge for tare weight ticket

Park vehicle outside warehouse

Report to drivers reception

When instructed reverse into loading bay