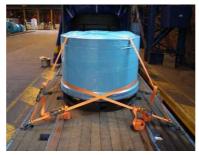

# Loading/Securing:

Stand in green area during loading

Minimum 9 securing points on each side 18 Total

Minimum 12 Straps LC 2000 daN

### LOADS MUST BE SECURED IN THE LOADING BAY - PLEASE HAVE STRAPS READY BEFORE ENTERING THE BAY