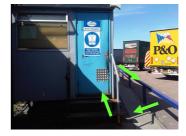

## Reporting/Arrival:

On arrival stop at weighbridge for tare weight ticket

Park vehicle outside warehouse

Report to drivers reception

When instructed reverse into loading bay