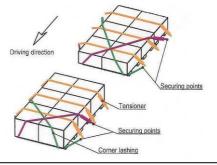

# Loading/Securing:

Stand in green area during loading

Minimum 9 securing points on each side 18 Total

Minimum 12 Straps LC 2000 daN

### LOADS MUST BE SECURED IN THE LOADING BAY - PLEASE HAVE STRAPS READY BEFORE ENTERING THE BAY