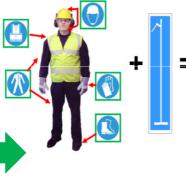

## Delivery Plan

|                                                                                                                          | yange                                                                                                                |                                                      | 5                         |              | C                                                                                                            | aytime:                                                    | Office Tele                 |          |         |           |
|--------------------------------------------------------------------------------------------------------------------------|----------------------------------------------------------------------------------------------------------------------|------------------------------------------------------|---------------------------|--------------|--------------------------------------------------------------------------------------------------------------|------------------------------------------------------------|-----------------------------|----------|---------|-----------|
|                                                                                                                          |                                                                                                                      |                                                      |                           |              |                                                                                                              |                                                            |                             |          |         |           |
| Hayange                                                                                                                  |                                                                                                                      |                                                      |                           |              |                                                                                                              | mergen                                                     |                             |          |         |           |
| France<br>57240                                                                                                          |                                                                                                                      |                                                      |                           |              | r<br>I                                                                                                       | lumber:                                                    | 03 82 57 4                  | 5 33     |         |           |
| 57240                                                                                                                    |                                                                                                                      |                                                      |                           |              |                                                                                                              |                                                            |                             |          |         |           |
| Delivery times                                                                                                           |                                                                                                                      |                                                      |                           |              |                                                                                                              |                                                            | g / Arrival                 |          |         |           |
| Day                                                                                                                      | From                                                                                                                 |                                                      | Breaks                    |              |                                                                                                              | Security /                                                 | / Booking                   | n office |         |           |
| Monday                                                                                                                   | 12.00                                                                                                                |                                                      | 0.00                      |              |                                                                                                              |                                                            |                             |          |         | RECEPTION |
| Tuesday                                                                                                                  | 7.00                                                                                                                 |                                                      | 0.00                      | 0.00         |                                                                                                              |                                                            |                             |          |         |           |
| Wednesday                                                                                                                | 7.00                                                                                                                 |                                                      | 0.00                      | 0.00         |                                                                                                              |                                                            |                             |          | Λ       |           |
| Thursday                                                                                                                 | 7.00                                                                                                                 | 18.00                                                | 0.00                      | 0.00         |                                                                                                              |                                                            |                             |          | 1       |           |
| Friday                                                                                                                   | 7.00                                                                                                                 | 18.00                                                | 0.00                      | 0.00         |                                                                                                              |                                                            |                             |          |         |           |
| Saturday                                                                                                                 | 0.00                                                                                                                 | 0.00                                                 | 0.00                      | 0.00         |                                                                                                              |                                                            |                             |          |         |           |
| Sunday                                                                                                                   | 0.00                                                                                                                 | 0.00                                                 | 0.00                      | 0.00         | I L                                                                                                          |                                                            |                             |          |         |           |
| ONLY PRE BO                                                                                                              | OOKED SI                                                                                                             | LOTS                                                 |                           |              |                                                                                                              |                                                            |                             |          |         |           |
| PPE Requirer                                                                                                             | nents:                                                                                                               |                                                      |                           |              |                                                                                                              |                                                            | Other Inf                   | ormatio  | n:      |           |
| $\mathbf{\Theta}$                                                                                                        |                                                                                                                      |                                                      | 0                         |              |                                                                                                              |                                                            |                             | and the  |         | ì         |
| $\checkmark$                                                                                                             | $\checkmark$                                                                                                         | $\checkmark$                                         | $\checkmark$              | $\checkmark$ | $\checkmark$                                                                                                 | $\checkmark$                                               |                             |          |         |           |
| Roof Pole:                                                                                                               |                                                                                                                      | •                                                    |                           |              |                                                                                                              |                                                            |                             |          |         |           |
|                                                                                                                          |                                                                                                                      |                                                      |                           |              |                                                                                                              |                                                            |                             |          |         |           |
| li -                                                                                                                     |                                                                                                                      | v                                                    |                           |              |                                                                                                              |                                                            |                             |          |         |           |
| Discharge Po                                                                                                             |                                                                                                                      | ed Indoors                                           |                           | 20 KMH       | Max Speed                                                                                                    | l Outdoo                                                   | rs                          |          | No Parl | king      |
|                                                                                                                          |                                                                                                                      | ed Indoors                                           |                           | 20 KMH       | Max Speec                                                                                                    | l Outdoo                                                   | rs                          |          | No Ove  | rnight    |
|                                                                                                                          |                                                                                                                      | ed Indoors                                           | ON                        |              | Max Speec                                                                                                    |                                                            |                             |          |         | rnight    |
|                                                                                                                          |                                                                                                                      | ed Indoors                                           | ONI                       |              |                                                                                                              |                                                            |                             |          | No Ove  | rnight    |
| 5 KMH                                                                                                                    | Max Spee                                                                                                             | ed, trailer<br>y steps                               |                           |              |                                                                                                              | ns in pla                                                  |                             |          | No Ove  | rnight    |
| 5 KMH                                                                                                                    | Max Spee                                                                                                             | ed, trailer<br>y steps                               |                           |              | One Syster<br>Overhead off loading                                                                           | ms in pla<br>crane                                         |                             |          | No Ove  | rnight    |
| 5 KMH                                                                                                                    | Max Spee                                                                                                             | ed, trailer<br>y steps                               |                           |              | One Syster<br>Overhead                                                                                       | ms in pla<br>crane<br>I <b>Safe</b>                        |                             |          | No Ove  | rnight    |
| 5 KMH<br>Foof Pole MU<br>must be ac<br>provided if                                                                       | Max Spee                                                                                                             | ed, trailer<br>y steps                               |                           |              | One Syster<br>Overhead off loading<br>Stand in                                                               | ns in pla<br>crane<br>Safe<br>en                           | ce                          |          | No Ove  | ernight   |
| 5 KMH                                                                                                                    | Max Spee                                                                                                             | ed, trailer<br>y steps<br>ort roof                   | 18T<br>Max                |              | One Syster<br>Overhead off loading<br>Stand in<br>Have                                                       | ns in pla<br>crane<br>Safe<br>en<br>Site Info              | ce                          | DGE      | No Ove  | ernight   |
| 5 KMH                                                                                                                    | Max Spee                                                                                                             | ed, trailer<br>y steps<br>ort roof<br>Max<br>Length: | Max<br>Width:             |              | One Syster<br>Overhead off<br>off loading<br>Stand in<br>Have<br>Additional<br>LGV must I                    | ns in pla<br>crane<br>Safe<br>en<br>Site Info              | ce                          | DGE      | No Ove  | ernight   |
| 5 KMH                                                                                                                    | Max Spee                                                                                                             | ed, trailer<br>y steps<br>ort roof<br>Max<br>Length: | Max<br>Width:             |              | One Syster<br>Overhead off loading<br>Stand in<br>Have<br>Additional<br>LGV must l                           | ns in pla<br>crane<br>Safe<br>en<br>Site Info              | ce                          | DGE      | No Ove  | ernight   |
| 5 KMH                                                                                                                    | Max Spee<br>Max Spee<br>UST be use<br>cessed by<br>using sho<br>pole!<br>ns:<br>Max<br>Height:<br>4.2M<br>Booking In | Max<br>Length:                                       | Max<br>Width:             |              | One Syster<br>Overhead off loading<br>Stand in<br>Have<br>Additional<br>LGV must l                           | ns in pla<br>crane<br>Safe<br>en<br>Site Info<br>keep left | ce<br>prmation:<br>- LOW BR | DGE      | No Ove  | ernight   |
| 5 KMH                                                                                                                    | Max Spee<br>Max Spee<br>UST be use<br>cessed by<br>using sho<br>pole!<br>ns:<br>Max<br>Height:<br>4.2M<br>Booking In | Max<br>Length:                                       | Max<br>Width:<br>:<br>Tel |              | One Syster<br>Overhead off loading<br>Stand in<br>Have<br>Additional<br>LGV must l                           | ns in pla<br>crane<br>Safe<br>en<br>Site Info<br>keep left | ce<br>prmation:<br>- LOW BR | DGE      | No Ove  | ernight   |
| 5 KMH<br>Foof Pole MU<br>must be ac<br>provided if<br>Site Limitation<br>Site Limitation<br>Pre Arrival / E<br>Name<br>0 | Max Spee<br>Max Spee<br>UST be use<br>cessed by<br>using sho<br>pole!<br>ns:<br>Max<br>Height:<br>4.2M<br>Booking In | Max<br>Length:                                       | Max<br>Width:<br>:<br>Tel |              | One Syster<br>Overhead off<br>off loading<br>Stand in<br>Have<br>Additional<br>LGV must I<br>re arrival<br>E | ns in pla<br>crane<br>Safe<br>en<br>Site Info<br>keep left | ce<br>prmation:<br>- LOW BR | DGE      | No Ove  | ernight   |