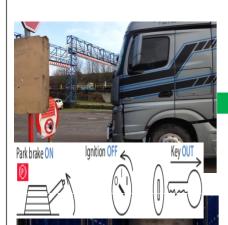

## Delivery Plan

|                                                                                                                          | yange                                                                                                                |                                                      | 5                         |              | C                                                                                                            | aytime:                                                    | Office Tele                 |          |         |           |
|--------------------------------------------------------------------------------------------------------------------------|----------------------------------------------------------------------------------------------------------------------|------------------------------------------------------|---------------------------|--------------|--------------------------------------------------------------------------------------------------------------|------------------------------------------------------------|-----------------------------|----------|---------|-----------|
|                                                                                                                          |                                                                                                                      |                                                      |                           |              |                                                                                                              |                                                            |                             |          |         |           |
| Hayange                                                                                                                  |                                                                                                                      |                                                      |                           |              |                                                                                                              | mergen                                                     |                             |          |         |           |
| France<br>57240                                                                                                          |                                                                                                                      |                                                      |                           |              | r<br>I                                                                                                       | lumber:                                                    | 03 82 57 4                  | 5 33     |         |           |
| 57240                                                                                                                    |                                                                                                                      |                                                      |                           |              |                                                                                                              |                                                            |                             |          |         |           |
| Delivery times                                                                                                           |                                                                                                                      |                                                      |                           |              |                                                                                                              |                                                            | g / Arrival                 |          |         |           |
| Day                                                                                                                      | From                                                                                                                 |                                                      | Breaks                    |              |                                                                                                              | Security /                                                 | / Booking                   | n office |         |           |
| Monday                                                                                                                   | 12.00                                                                                                                |                                                      | 0.00                      |              |                                                                                                              |                                                            |                             |          |         | RECEPTION |
| Tuesday                                                                                                                  | 7.00                                                                                                                 |                                                      | 0.00                      | 0.00         |                                                                                                              |                                                            |                             |          |         |           |
| Wednesday                                                                                                                | 7.00                                                                                                                 |                                                      | 0.00                      | 0.00         |                                                                                                              |                                                            |                             |          | Λ       |           |
| Thursday                                                                                                                 | 7.00                                                                                                                 | 18.00                                                | 0.00                      | 0.00         |                                                                                                              |                                                            |                             |          | 1       |           |
| Friday                                                                                                                   | 7.00                                                                                                                 | 18.00                                                | 0.00                      | 0.00         |                                                                                                              |                                                            |                             |          |         |           |
| Saturday                                                                                                                 | 0.00                                                                                                                 | 0.00                                                 | 0.00                      | 0.00         |                                                                                                              |                                                            |                             |          |         |           |
| Sunday                                                                                                                   | 0.00                                                                                                                 | 0.00                                                 | 0.00                      | 0.00         | I L                                                                                                          |                                                            |                             |          |         |           |
| ONLY PRE BO                                                                                                              | OOKED SI                                                                                                             | LOTS                                                 |                           |              |                                                                                                              |                                                            |                             |          |         |           |
| PPE Requirer                                                                                                             | nents:                                                                                                               |                                                      |                           |              |                                                                                                              |                                                            | Other Inf                   | ormatio  | n:      |           |
| $\mathbf{\Theta}$                                                                                                        |                                                                                                                      |                                                      | 0                         |              |                                                                                                              |                                                            |                             | and the  |         | ì         |
| $\checkmark$                                                                                                             | $\checkmark$                                                                                                         | $\checkmark$                                         | $\checkmark$              | $\checkmark$ | $\checkmark$                                                                                                 | $\checkmark$                                               |                             |          |         |           |
| Roof Pole:                                                                                                               |                                                                                                                      | •                                                    |                           |              |                                                                                                              |                                                            |                             |          |         |           |
|                                                                                                                          |                                                                                                                      |                                                      |                           |              |                                                                                                              |                                                            |                             |          |         |           |
| li -                                                                                                                     |                                                                                                                      | v                                                    |                           |              |                                                                                                              |                                                            |                             |          |         |           |
| Discharge Po                                                                                                             |                                                                                                                      | ed Indoors                                           |                           | 20 KMH       | Max Speed                                                                                                    | l Outdoo                                                   | rs                          |          | No Parl | king      |
|                                                                                                                          |                                                                                                                      | ed Indoors                                           |                           | 20 KMH       | Max Speec                                                                                                    | l Outdoo                                                   | rs                          |          | No Ove  | rnight    |
|                                                                                                                          |                                                                                                                      | ed Indoors                                           | ON                        |              | Max Speec                                                                                                    |                                                            |                             |          |         | rnight    |
|                                                                                                                          |                                                                                                                      | ed Indoors                                           | ONI                       |              |                                                                                                              |                                                            |                             |          | No Ove  | rnight    |
| 5 KMH                                                                                                                    | Max Spee                                                                                                             | ed, trailer<br>y steps                               |                           |              |                                                                                                              | ns in pla                                                  |                             |          | No Ove  | rnight    |
| 5 KMH                                                                                                                    | Max Spee                                                                                                             | ed, trailer<br>y steps                               |                           |              | One Syster<br>Overhead off loading                                                                           | ms in pla<br>crane                                         |                             |          | No Ove  | rnight    |
| 5 KMH                                                                                                                    | Max Spee                                                                                                             | ed, trailer<br>y steps                               |                           |              | One Syster<br>Overhead                                                                                       | ms in pla<br>crane<br>I <b>Safe</b>                        |                             |          | No Ove  | rnight    |
| 5 KMH<br>Foof Pole MU<br>must be ac<br>provided if                                                                       | Max Spee                                                                                                             | ed, trailer<br>y steps                               |                           |              | One Syster<br>Overhead off loading<br>Stand in                                                               | ns in pla<br>crane<br>Safe<br>en                           | ce                          |          | No Ove  | ernight   |
| 5 KMH                                                                                                                    | Max Spee                                                                                                             | ed, trailer<br>y steps<br>ort roof                   | 18T<br>Max                |              | One Syster<br>Overhead off loading<br>Stand in<br>Have                                                       | ns in pla<br>crane<br>Safe<br>en<br>Site Info              | ce                          | DGE      | No Ove  | ernight   |
| 5 KMH                                                                                                                    | Max Spee                                                                                                             | ed, trailer<br>y steps<br>ort roof<br>Max<br>Length: | Max<br>Width:             |              | One Syster<br>Overhead off<br>off loading<br>Stand in<br>Have<br>Additional<br>LGV must I                    | ns in pla<br>crane<br>Safe<br>en<br>Site Info              | ce                          | DGE      | No Ove  | ernight   |
| 5 KMH                                                                                                                    | Max Spee                                                                                                             | ed, trailer<br>y steps<br>ort roof<br>Max<br>Length: | Max<br>Width:             |              | One Syster<br>Overhead off loading<br>Stand in<br>Have<br>Additional<br>LGV must l                           | ns in pla<br>crane<br>Safe<br>en<br>Site Info              | ce                          | DGE      | No Ove  | ernight   |
| 5 KMH                                                                                                                    | Max Spee<br>Max Spee<br>UST be use<br>cessed by<br>using sho<br>pole!<br>ns:<br>Max<br>Height:<br>4.2M<br>Booking In | Max<br>Length:                                       | Max<br>Width:             |              | One Syster<br>Overhead off loading<br>Stand in<br>Have<br>Additional<br>LGV must l                           | ns in pla<br>crane<br>Safe<br>en<br>Site Info<br>keep left | ce<br>prmation:<br>- LOW BR | DGE      | No Ove  | ernight   |
| 5 KMH                                                                                                                    | Max Spee<br>Max Spee<br>UST be use<br>cessed by<br>using sho<br>pole!<br>ns:<br>Max<br>Height:<br>4.2M<br>Booking In | Max<br>Length:                                       | Max<br>Width:<br>:<br>Tel |              | One Syster<br>Overhead off loading<br>Stand in<br>Have<br>Additional<br>LGV must l                           | ns in pla<br>crane<br>Safe<br>en<br>Site Info<br>keep left | ce<br>prmation:<br>- LOW BR | DGE      | No Ove  | ernight   |
| 5 KMH<br>Foof Pole MU<br>must be ac<br>provided if<br>Site Limitation<br>Site Limitation<br>Pre Arrival / E<br>Name<br>0 | Max Spee<br>Max Spee<br>UST be use<br>cessed by<br>using sho<br>pole!<br>ns:<br>Max<br>Height:<br>4.2M<br>Booking In | Max<br>Length:                                       | Max<br>Width:<br>:<br>Tel |              | One Syster<br>Overhead off<br>off loading<br>Stand in<br>Have<br>Additional<br>LGV must I<br>re arrival<br>E | ns in pla<br>crane<br>Safe<br>en<br>Site Info<br>keep left | ce<br>prmation:<br>- LOW BR | DGE      | No Ove  | ernight   |