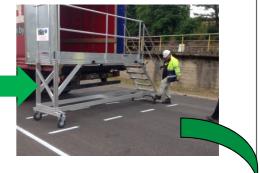

## Delivery Plan

|                                                                                                                          | yange                                                                                                                |                                                      | 5                         |              | C                                                                                                            | aytime:                                                    | Office Tele                 |          |         |           |
|--------------------------------------------------------------------------------------------------------------------------|----------------------------------------------------------------------------------------------------------------------|------------------------------------------------------|---------------------------|--------------|--------------------------------------------------------------------------------------------------------------|------------------------------------------------------------|-----------------------------|----------|---------|-----------|
|                                                                                                                          |                                                                                                                      |                                                      |                           |              |                                                                                                              |                                                            |                             |          |         |           |
| Hayange                                                                                                                  |                                                                                                                      |                                                      |                           |              |                                                                                                              | mergen                                                     |                             |          |         |           |
| France<br>57240                                                                                                          |                                                                                                                      |                                                      |                           |              | r<br>I                                                                                                       | lumber:                                                    | 03 82 57 4                  | 5 33     |         |           |
| 57240                                                                                                                    |                                                                                                                      |                                                      |                           |              |                                                                                                              |                                                            |                             |          |         |           |
| Delivery times                                                                                                           |                                                                                                                      |                                                      |                           |              |                                                                                                              |                                                            | g / Arrival                 |          |         |           |
| Day                                                                                                                      | From                                                                                                                 |                                                      | Breaks                    |              |                                                                                                              | Security /                                                 | / Booking                   | n office |         |           |
| Monday                                                                                                                   | 12.00                                                                                                                |                                                      | 0.00                      |              |                                                                                                              |                                                            |                             |          |         | RECEPTION |
| Tuesday                                                                                                                  | 7.00                                                                                                                 |                                                      | 0.00                      | 0.00         |                                                                                                              |                                                            |                             |          |         |           |
| Wednesday                                                                                                                | 7.00                                                                                                                 |                                                      | 0.00                      | 0.00         |                                                                                                              |                                                            |                             |          | Λ       |           |
| Thursday                                                                                                                 | 7.00                                                                                                                 | 18.00                                                | 0.00                      | 0.00         |                                                                                                              |                                                            |                             |          | 1       |           |
| Friday                                                                                                                   | 7.00                                                                                                                 | 18.00                                                | 0.00                      | 0.00         |                                                                                                              |                                                            |                             |          |         |           |
| Saturday                                                                                                                 | 0.00                                                                                                                 | 0.00                                                 | 0.00                      | 0.00         |                                                                                                              |                                                            |                             |          |         |           |
| Sunday                                                                                                                   | 0.00                                                                                                                 | 0.00                                                 | 0.00                      | 0.00         | I L                                                                                                          |                                                            |                             |          |         |           |
| ONLY PRE BO                                                                                                              | OOKED SI                                                                                                             | LOTS                                                 |                           |              |                                                                                                              |                                                            |                             |          |         |           |
| PPE Requirer                                                                                                             | nents:                                                                                                               |                                                      |                           |              |                                                                                                              |                                                            | Other Inf                   | ormatio  | n:      |           |
| $\mathbf{\Theta}$                                                                                                        |                                                                                                                      |                                                      | 0                         |              |                                                                                                              |                                                            |                             | and the  |         | ì         |
| $\checkmark$                                                                                                             | $\checkmark$                                                                                                         | $\checkmark$                                         | $\checkmark$              | $\checkmark$ | $\checkmark$                                                                                                 | $\checkmark$                                               |                             |          |         |           |
| Roof Pole:                                                                                                               |                                                                                                                      | •                                                    |                           |              |                                                                                                              |                                                            |                             |          |         |           |
|                                                                                                                          |                                                                                                                      |                                                      |                           |              |                                                                                                              |                                                            |                             |          |         |           |
| li -                                                                                                                     |                                                                                                                      | v                                                    |                           |              |                                                                                                              |                                                            |                             |          |         |           |
| Discharge Po                                                                                                             |                                                                                                                      | ed Indoors                                           |                           | 20 KMH       | Max Speed                                                                                                    | l Outdoo                                                   | rs                          |          | No Parl | king      |
|                                                                                                                          |                                                                                                                      | ed Indoors                                           |                           | 20 KMH       | Max Speec                                                                                                    | l Outdoo                                                   | rs                          |          | No Ove  | rnight    |
|                                                                                                                          |                                                                                                                      | ed Indoors                                           | ON                        |              | Max Speec                                                                                                    |                                                            |                             |          |         | rnight    |
|                                                                                                                          |                                                                                                                      | ed Indoors                                           | ONI                       |              |                                                                                                              |                                                            |                             |          | No Ove  | rnight    |
| 5 KMH                                                                                                                    | Max Spee                                                                                                             | ed, trailer<br>y steps                               |                           |              |                                                                                                              | ns in pla                                                  |                             |          | No Ove  | rnight    |
| 5 KMH                                                                                                                    | Max Spee                                                                                                             | ed, trailer<br>y steps                               |                           |              | One Syster<br>Overhead off loading                                                                           | ms in pla<br>crane                                         |                             |          | No Ove  | rnight    |
| 5 KMH                                                                                                                    | Max Spee                                                                                                             | ed, trailer<br>y steps                               |                           |              | One Syster<br>Overhead                                                                                       | ms in pla<br>crane<br>I <b>Safe</b>                        |                             |          | No Ove  | rnight    |
| 5 KMH<br>Foof Pole MU<br>must be ac<br>provided if                                                                       | Max Spee                                                                                                             | ed, trailer<br>y steps                               |                           |              | One Syster<br>Overhead off loading<br>Stand in                                                               | ns in pla<br>crane<br>Safe<br>en                           | ce                          |          | No Ove  | ernight   |
| 5 KMH                                                                                                                    | Max Spee                                                                                                             | ed, trailer<br>y steps<br>ort roof                   | 18T<br>Max                |              | One Syster<br>Overhead off loading<br>Stand in<br>Have                                                       | ns in pla<br>crane<br>Safe<br>en<br>Site Info              | ce                          | DGE      | No Ove  | ernight   |
| 5 KMH                                                                                                                    | Max Spee                                                                                                             | ed, trailer<br>y steps<br>ort roof<br>Max<br>Length: | Max<br>Width:             |              | One Syster<br>Overhead off<br>off loading<br>Stand in<br>Have<br>Additional<br>LGV must I                    | ns in pla<br>crane<br>Safe<br>en<br>Site Info              | ce                          | DGE      | No Ove  | ernight   |
| 5 KMH                                                                                                                    | Max Spee                                                                                                             | ed, trailer<br>y steps<br>ort roof<br>Max<br>Length: | Max<br>Width:             |              | One Syster<br>Overhead off loading<br>Stand in<br>Have<br>Additional<br>LGV must l                           | ns in pla<br>crane<br>Safe<br>en<br>Site Info              | ce                          | DGE      | No Ove  | ernight   |
| 5 KMH                                                                                                                    | Max Spee<br>Max Spee<br>UST be use<br>cessed by<br>using sho<br>pole!<br>ns:<br>Max<br>Height:<br>4.2M<br>Booking In | Max<br>Length:                                       | Max<br>Width:             |              | One Syster<br>Overhead off loading<br>Stand in<br>Have<br>Additional<br>LGV must l                           | ns in pla<br>crane<br>Safe<br>en<br>Site Info<br>keep left | ce<br>prmation:<br>- LOW BR | DGE      | No Ove  | ernight   |
| 5 KMH                                                                                                                    | Max Spee<br>Max Spee<br>UST be use<br>cessed by<br>using sho<br>pole!<br>ns:<br>Max<br>Height:<br>4.2M<br>Booking In | Max<br>Length:                                       | Max<br>Width:<br>:<br>Tel |              | One Syster<br>Overhead off loading<br>Stand in<br>Have<br>Additional<br>LGV must l                           | ns in pla<br>crane<br>Safe<br>en<br>Site Info<br>keep left | ce<br>prmation:<br>- LOW BR | DGE      | No Ove  | ernight   |
| 5 KMH<br>Foof Pole MU<br>must be ac<br>provided if<br>Site Limitation<br>Site Limitation<br>Pre Arrival / E<br>Name<br>0 | Max Spee<br>Max Spee<br>UST be use<br>cessed by<br>using sho<br>pole!<br>ns:<br>Max<br>Height:<br>4.2M<br>Booking In | Max<br>Length:                                       | Max<br>Width:<br>:<br>Tel |              | One Syster<br>Overhead off<br>off loading<br>Stand in<br>Have<br>Additional<br>LGV must I<br>re arrival<br>E | ns in pla<br>crane<br>Safe<br>en<br>Site Info<br>keep left | ce<br>prmation:<br>- LOW BR | DGE      | No Ove  | ernight   |