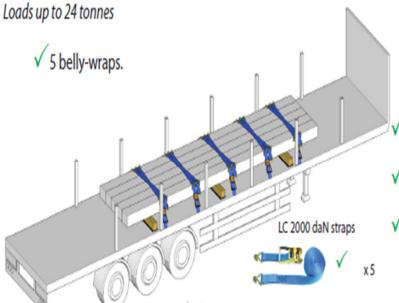

## Loading/Securing:

Stand in green area during loading

Straps LC 2000 daN

NO CUTS

NOT WORN

DOORS MUST BE KEPT CLOSED WHEN DRIVING ON SITE

Square base timbers on anti-slip matting.

Minimum of LC 2000 daN webbing straps.

√ Edge protection as required.

LOADS MUST BE SECURED IN THE LOADING BAY - PLEASE HAVE STRAPS READY BEFORE ENTERING THE BAY