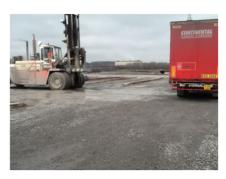

## Loading/Securing:

Stand in green area during loading

Straps LC 2000 daN

NO CUTS

NOT WORN

DOORS MUST BE KEPT CLOSED WHEN DRIVING ON SITE

Square base timbers on anti-slip matting.

Minimum of LC 2000 daN webbing straps.