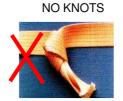

## Loading/Securing:

Stand in green area during loading

Straps LC 2000 daN

NO CUTS

NOT WORN

DOORS MUST BE KEPT CLOSED WHEN DRIVING ON SITE

Square base timbers on anti-slip matting.

Minimum of LC 2000 daN webbing straps.