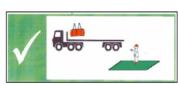

## Loading/Securing:

Stand in green area during loading

Straps LC 2000 daN

NO CUTS

NOT WORN

DOORS MUST BE KEPT CLOSED WHEN DRIVING ON SITE

Square base timbers on anti-slip matting.

Minimum of LC 2000 daN webbing straps.

√ Edge protection as required.

LOADS MUST BE SECURED IN THE LOADING BAY - PLEASE HAVE STRAPS READY BEFORE ENTERING THE BAY