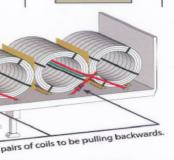

#### Cross-loaded with a pair of gunbarrel at rear

- First coil is cross-loaded to the trailer headboard with a chock in front of and behind the coil.
- Chocks applied behind each cross-loaded coil.

**MIN X 13** 

- Cardboard may be required between coils, depending on customer.
- 2 figure-of-eight straps for each pair of cross-loaded coils.

Ratchets for first 3 pairs of coils to be pulling backwards.

Ratchets for rear coils to be pulling forward.