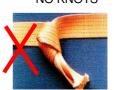

## Loading/Securing:

Stand in **GREEN** area during loading

Straps LC 2000 daN

NO KNOTS

DOORS MUST BE KEPT CLOSED WHEN **DRIVING ON SITE** 

**NOT WORN** 

LOADS MUST BE SECURED IN THE LOADING BAY - PLEASE HAVE STRAPS **READY BEFORE ENTERING THE BAY** 