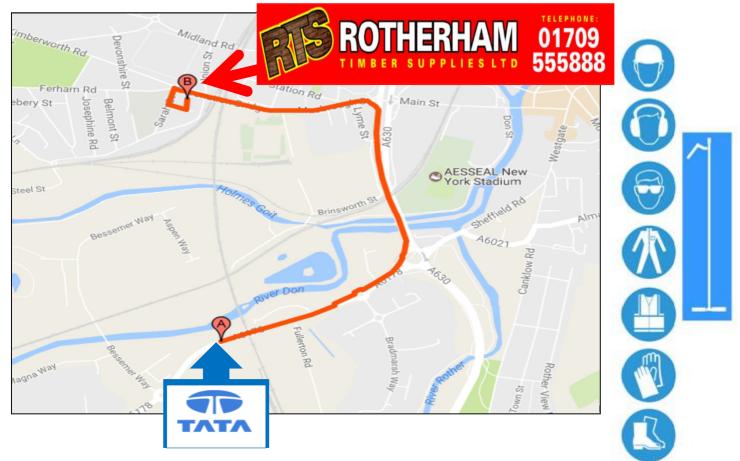

## <u>Directions from:</u> <u>Tata Steel Brinsworth, S60 1BN</u> <u>To Rotherham Timber Supplies Ltd, Rotherham S61 1AY</u>

## Distance: **1.23 miles**, about **4 minutes Start: Rotherham S60 1BN, UK**

| 1 Head northeast on Sheffield Rd/A6178 toward Fullerton Rd     |           |
|----------------------------------------------------------------|-----------|
| Go through 1 roundabout                                        | 0.4 miles |
| 2 At the roundabout, take the 1st exit onto Centenary Way/A630 | 0.4 miles |
| 3 Turn left onto Masbrough St                                  | 0.2 miles |
| 4 Continue onto Coronation Bridge                              | 0.2 miles |
| 5 Turn left onto Sarah St                                      | 210 ft    |
| 6 Turn left onto Tummon Street                                 | 177 ft    |
| 7 Turn left to stay onto Tummon Street                         | 128 ft    |
| Finish: Destination will be on left                            |           |