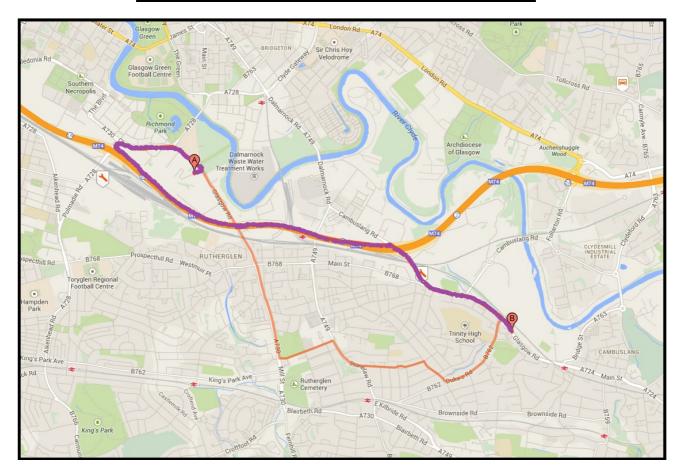

## <u>Directions from:</u> <u>Shawfield Timber, Queensferry Street, G73 1SG to</u> <u>Clydebridge Works, Cambuslang, Glasgow G72 7TX</u>

Distance: 2.28 miles, about 8 minutes

Start: G73 1SG

| 1 Start out at Shawfield Timber, Queensferry Street                                     | 0.0 miles  |
|-----------------------------------------------------------------------------------------|------------|
| 2 Head northeast toward Glasgow Rd/A730                                                 | <1 miles   |
| 3 Turn right onto Glasgow Rd/A730                                                       | 0.6 miles  |
| 4 Turn left onto Main St/B768 Continue to follow B768                                   | 0.1 miles  |
| 5 At the roundabout, take the 2nd exit onto Cambuslang Rd/A724, Continue to follow A724 | 0.6 miles  |
| Finish: Arrive at Clydebridge Works, Cambuslang, G72 7TX                                | 2.28 miles |