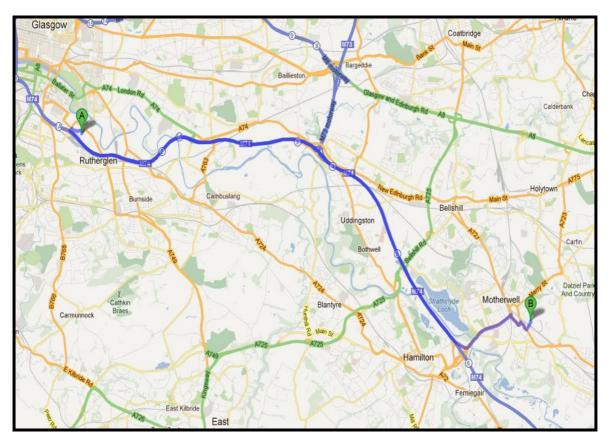

## <u>Directions from:</u> <u>Shawfield Timber Ltd, Rutherglen, Glasgow G73 1SG</u> <u>to Dalzell Plate Mill, Motherwell ML1 1PU</u>

## Distance: 13 miles, about 20 minutes Start: G73 1DB

| 1 Depart northeast on Rosyth Street toward A730                                                  | 348 feet    |
|--------------------------------------------------------------------------------------------------|-------------|
| 2 Turn left onto A730                                                                            | 3 miles     |
| 3 Turn left onto Polmadie Road/B763                                                              | 246 feet    |
| 4 Turn left to merge onto M74                                                                    | 10.03 miles |
| 5 At junction 6, exit onto Hamilton Road/A723 toward Motherwell/Wishaw,                          |             |
| Go through 1 roundabout                                                                          | 1.5 miles   |
| 6 At the roundabout, take the 2nd exit onto W Hamilton Street/A721, Continue to follow A721      |             |
| Go through 1 roundabout                                                                          | 0.4 miles   |
| 7 At the roundabout, take the 3rd exit onto Brandon Street/A721                                  | 0.2 miles   |
| 8 At the roundabout, take the 1st exit onto Crosshill Street, Go through 1 roundabout            | 0.2 miles   |
| 9 Crosshill Street turns slightly left and becomes Park Street, Destination will be on the right | 72 feet     |
| Finish: Arrive at Dalzell Plate Mill, ML1 1PU                                                    |             |