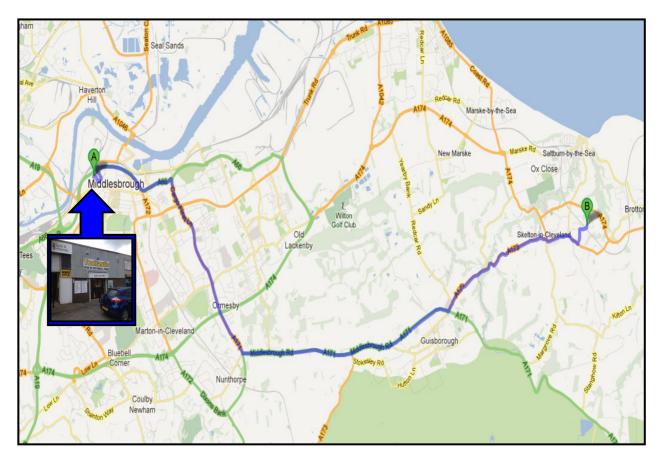

## Directions from: Buck & Hickman, Cannon Park Ind Est. TS1 5JU to Skinningrove (Saltburn-by-the-Sea), TS13 4ET

## Distance: 14.7 miles, about 30 minutes Start: TS1 5JU

| 1 Start out at Buck & Hickman on Cannon Park Way                                   | 0.0 miles           |
|------------------------------------------------------------------------------------|---------------------|
| 2 Turn left onto Newport Road – B6541                                              | 0.15 miles          |
| 3 At traffic signals turn left on to the B1272 (sign posted Stockton, Teesport)    | 0.23 miles          |
| 4 At roundabout take the 3rd exit, then merge onto the A66 (Teesport/M'bro Centre) | 2.30 miles          |
| 5 At roundabout take the 4 <sup>th</sup> exit onto the Cargo Fleet Lane - A171     | 10.80 miles         |
| 6 At roundabout take the 1 <sup>st</sup> exit onto the Church Lane – A173          | 13.50 miles         |
| 7 Continue on High Street                                                          | 14.30 miles         |
| 8 Turn left onto Byland Road                                                       | 14.50 miles         |
| 9 Turn right onto Station lane, destination will on the left                       | 14.70 miles         |
| Finish: Arrive at Skinningrove Works, Saltburn-by-the-Sea TS13 4ET                 | <b>1</b> 4.70 miles |