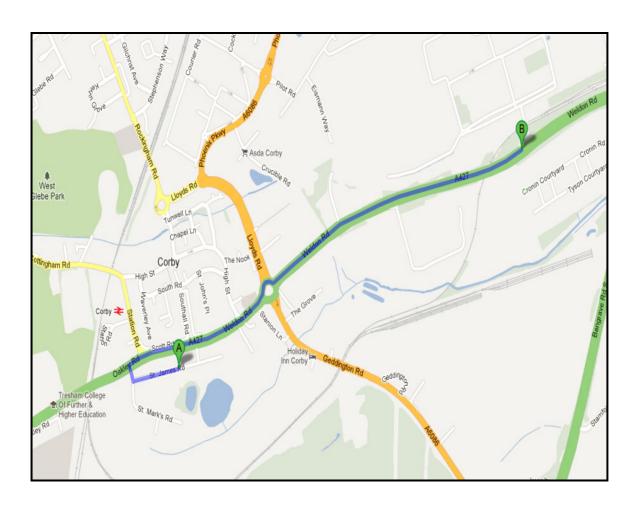

## <u>Directions from:</u> Worksafe Direct Ltd, St. James Road, St. James Industrial Estate, Corby, NN18 8AL to Corby Works, Weldon Road, NN17 5UA

Distance: 1.4 miles, about 4 minutes

Start: NN18 8AL

| 1 Start out at Worksafe Direct Ltd, St. James Road, St. James Industrial Estate  | 0.1 mile  |
|----------------------------------------------------------------------------------|-----------|
| 2 Head west on St. James Rd toward St. Mark's Rd                                 | 0.1 mile  |
| 3 Turn Right onto St. Marks Road                                                 | 190 ft    |
| 4 Turn right onto Oakley Rd/A427 Continue to follow A427 Go through 1 roundabout |           |
| Destination is on the left.                                                      | 1.2 miles |

Finish: Arrive at Corby Works, Weldon Road NN17 5UA