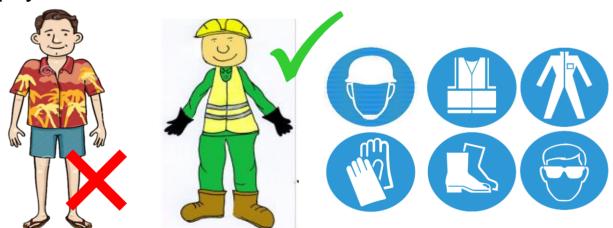

- 2. No pets of any kind are permitted at customer sites. Vehicles with pets will be turned away and refused loading.
- 3. You must always wear your Personal Protection Equipment, even when it is hot, allow extra time to complete tasks, take breaks and keep hydrated!