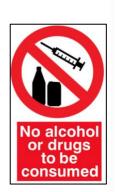

4. Alcohol or substances must not be consumed on any customer site, or while waiting to enter. Drivers must not be under the influence of alcohol or substances when on customers sites. Any driver suspected of being under the influence of alcohol or substances may be refused loading or unloading.