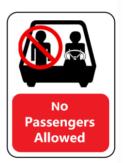

## Please remember:-

 No Children or Unauthorised Passengers are permitted at customer Sites. Vehicles with an Unauthorised Passenger (a person who is not a second driver or attendant) may be turned away and refused loading.