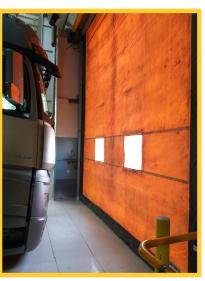

## **ZONE CHOFER RULES TO RESPECT**

- 1. NEW ACCESS TO COILS BUILDING SITUATED IN SOUTH WALL (WATCH FIRST PICTURE)
- 2. STOP THE TRUCK APPROXIMATELY 1,5 M TO THE QUICK DOOR (WATCH SECOND PICTURE)
- 3. DURING LOAD OR UNLOAD, KEEP THE TRUCK PARKED WITH DE HAND BRAKE IN PLACE, THE WHEELS BLOCKED AND THE CONTACT KEY REMOVED AND VISIBLE
- 4. GO TO THE SAFETY AREA AND WAIT FOR RENAULT STAFF TO ATTEND YOU (WATCH THIRD PICTURE)
- 5. MANDATORY USE OF SAFETY SHOES, GLOVES AND REFLECTIVE VEST
- 6. THE DRIVER MUST NOT LEAVE TO THE SAFETY AREA
- 7. IF THE DRIVER WANTS TO GO TO THE BATHROOM: IT WILL COME OUT OF THE ACCESS OF THE SAFETY AREA AND CIRCULATE THROUGH SIDEWALK AROUND BUILDING