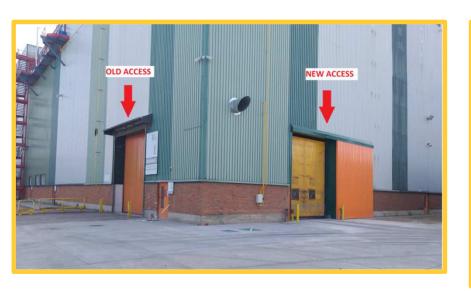

## **ZONE CHOFER RULES TO RESPECT**

- 1. NEW ACCESS TO COILS BUILDING SITUATED IN SOUTH WALL (WATCH FIRST PICTURE)
- 2. STOP THE TRUCK APPROXIMATELY 1,5 M TO THE QUICK DOOR (WATCH SECOND PICTURE)
- 3. DURING LOAD OR UNLOAD, KEEP THE TRUCK PARKED WITH DE HAND BRAKE IN PLACE, THE WHEELS BLOCKED AND THE CONTACT KEY REMOVED AND VISIBLE
- 4. GO TO THE SAFETY AREA AND WAIT FOR RENAULT STAFF TO ATTEND YOU (WATCH THIRD PICTURE)
- 5. MANDATORY USE OF SAFETY SHOES, GLOVES AND REFLECTIVE VEST
- 6. THE DRIVER MUST NOT LEAVE TO THE SAFETY AREA
- 7. IF THE DRIVER WANTS TO GO TO THE BATHROOM: IT WILL COME OUT OF THE ACCESS OF THE SAFETY AREA AND CIRCULATE THROUGH SIDEWALK AROUND BUILDING