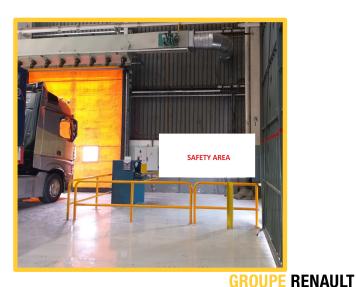

## **ZONE CHOFER RULES TO RESPECT**

- 1. NEW ACCESS TO COILS BUILDING SITUATED IN SOUTH WALL (WATCH FIRST PICTURE)
- 2. STOP THE TRUCK APPROXIMATELY 1,5 M TO THE QUICK DOOR (WATCH SECOND PICTURE)
- 3. DURING LOAD OR UNLOAD, KEEP THE TRUCK PARKED WITH DE HAND BRAKE IN PLACE, THE WHEELS BLOCKED AND THE CONTACT KEY REMOVED AND VISIBLE
- 4. GO TO THE SAFETY AREA AND WAIT FOR RENAULT STAFF TO ATTEND YOU (WATCH THIRD PICTURE)
- 5. MANDATORY USE OF SAFETY SHOES, GLOVES AND REFLECTIVE VEST
- 6. THE DRIVER MUST NOT LEAVE TO THE SAFETY AREA
- 7. IF THE DRIVER WANTS TO GO TO THE BATHROOM: IT WILL COME OUT OF THE ACCESS OF THE SAFETY AREA AND CIRCULATE THROUGH SIDEWALK AROUND BUILDING