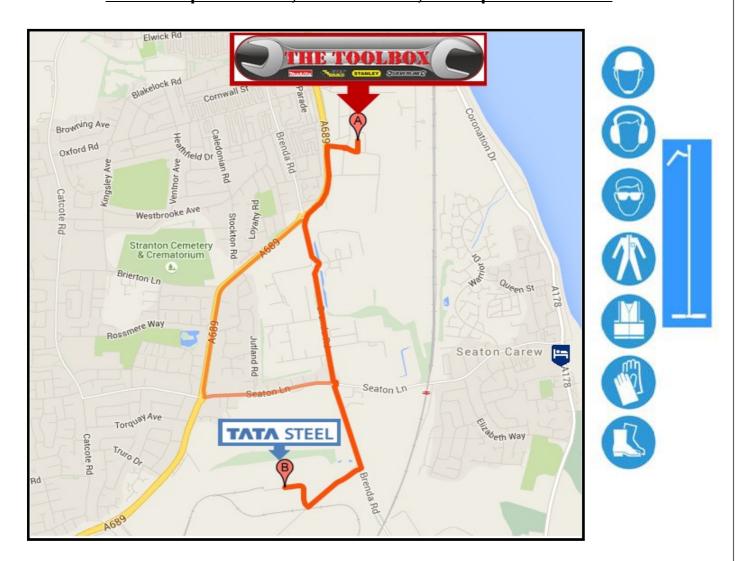

## <u>Directions from:</u> The Toolbox, Ullswater Road, Hartlepool TS25 1UE To Hartlepool Works, Brenda Road, Hartlepool TS25 2EG

Distance: 1.97 miles, about 6 minutes

Start: TS25 1UE

## 1 Start out at The Toolbox, Unit 1 A Ullswater Road, Longhill Industrial Estate TS25 1UE

|                                                                   | 0.1 miles  |
|-------------------------------------------------------------------|------------|
| 2 Head South on Ullswater Rd towards Thomlinson Road              | 0.21 miles |
| 3 Turn Right on to Tomlinson Road                                 | 0.1 miles  |
| 4 Turn Left on to Belle Vue Way / A 689                           | 0.3 miles  |
| 5 At roundabout take the 1st exit onto Brenda Road - B1277        | 0.2 miles  |
| 6 At roundabout take the 2nd exit and stay on Brenda Road - B1277 | 0.5 miles  |
| 7 At roundabout take the 2nd exit and stay on Brenda Road - B1277 | 0.4 miles  |
| 8 Hartlepool Works is the right - Turn right                      | 0.2 miles  |
| Finish: Arrive at Hartlepool Works, Brenda Road, TS25 2EG         |            |